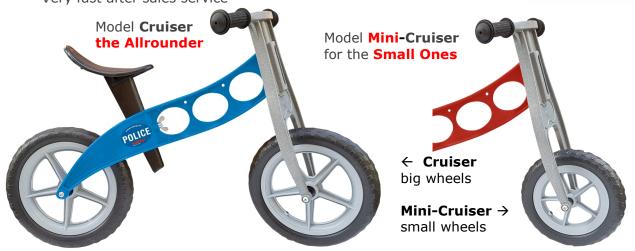

### **Model Cruiser / Mini-Cruiser**

- As light as a feather only 2,5 / 2,2 kg
  - easy to handle; also for small and disabled children
    - → Mini-Cruiser suits very well for groups under 3 years
  - significantly lower risk of injury when the bike gets dropped
  - less to carry when the bike gets locked for the night
  - suiting well for motion-rooms in winter